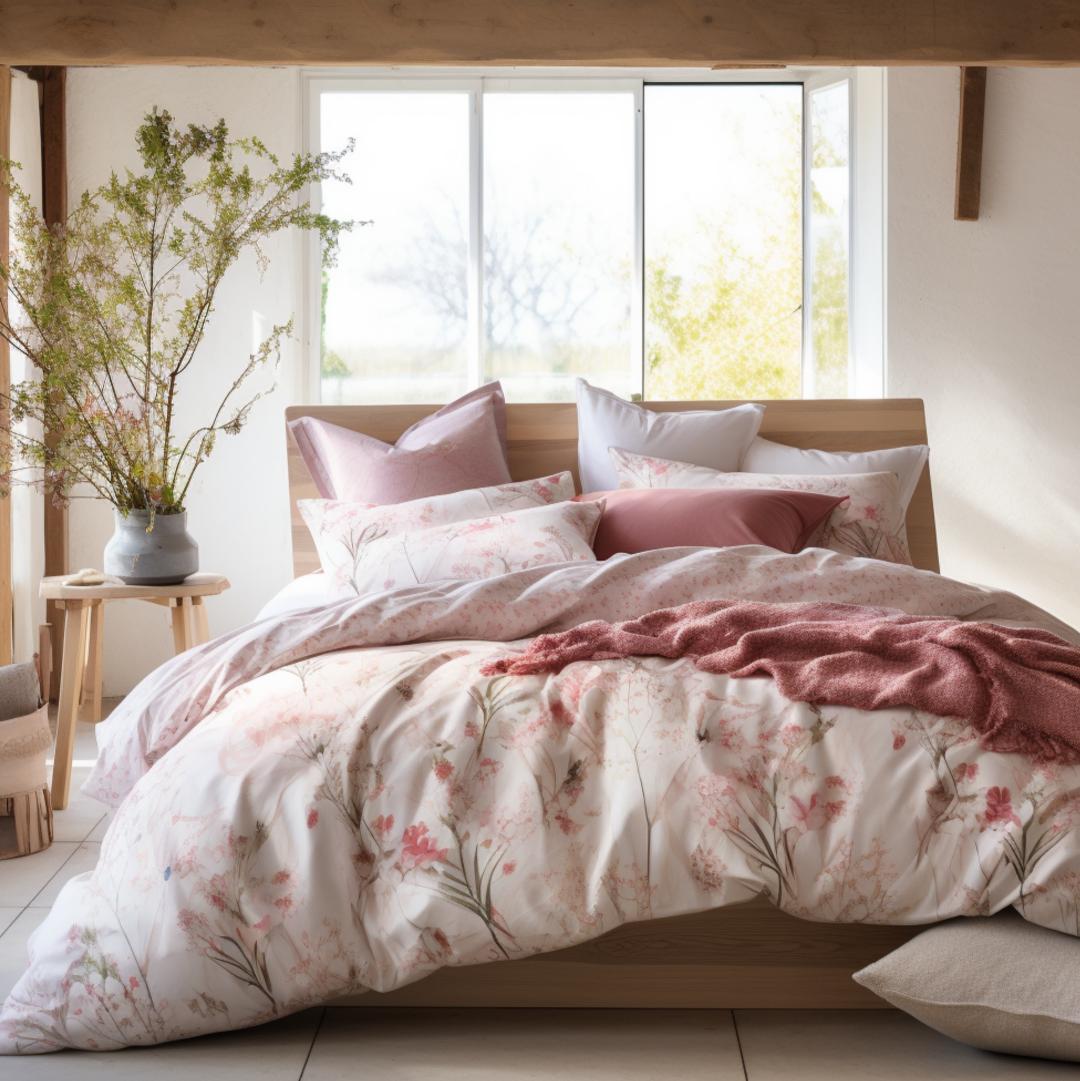

### Digital Printed Microfiber

Microfiber is made of 100% polyester, feels extremely soft and comfortable, wrinkle, fade and stain resistant.

▲ 85 GSM, 90 GSM, 120 GSM

The Maximum width 280 CM