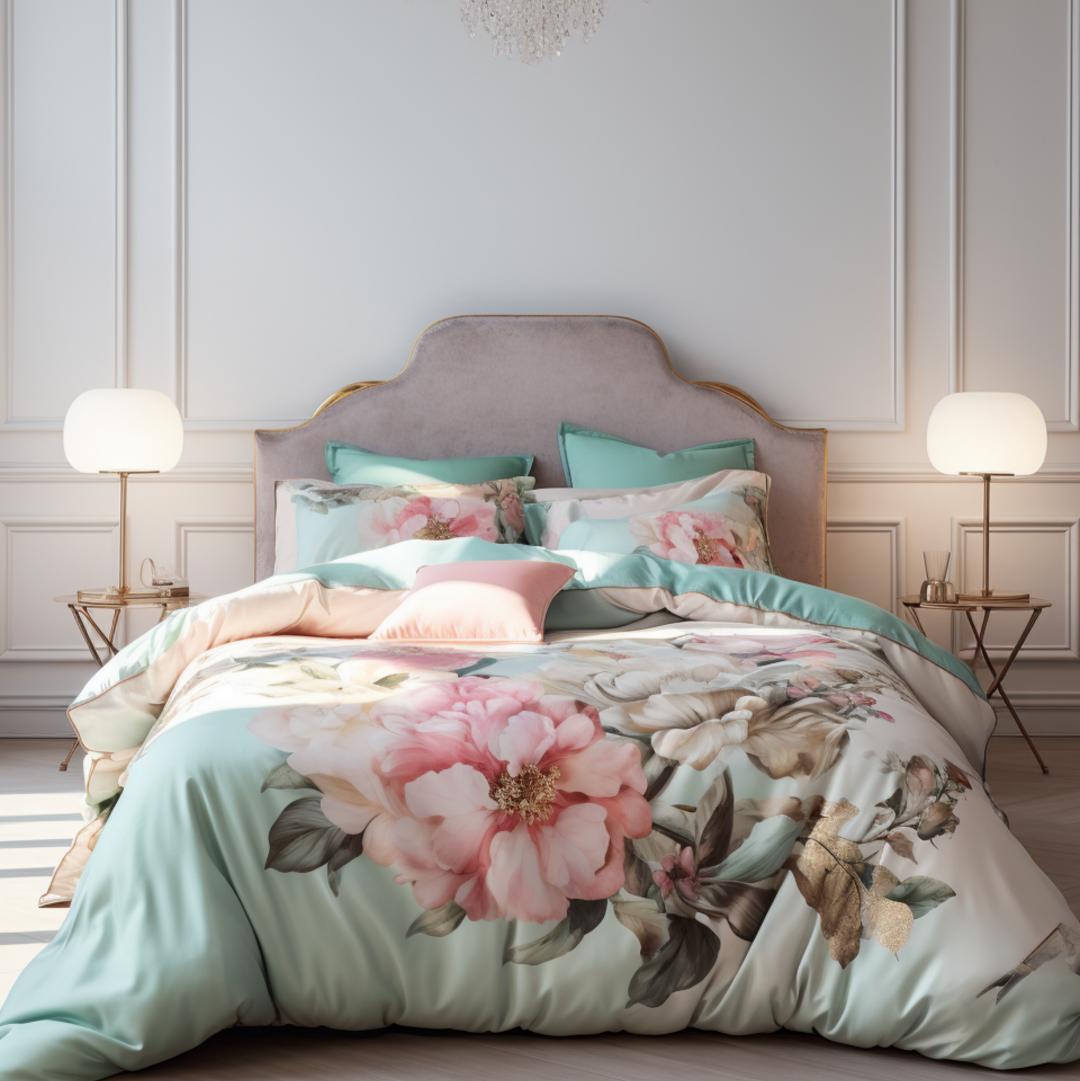

### Digital Printed Microfiber

Microfiber is made of 100% polyester, feels extremely soft and comfortable, wrinkle, fade and stain resistant.

▲ 85 GSM, 90 GSM, 120 GSM

The Maximum width 280 CM