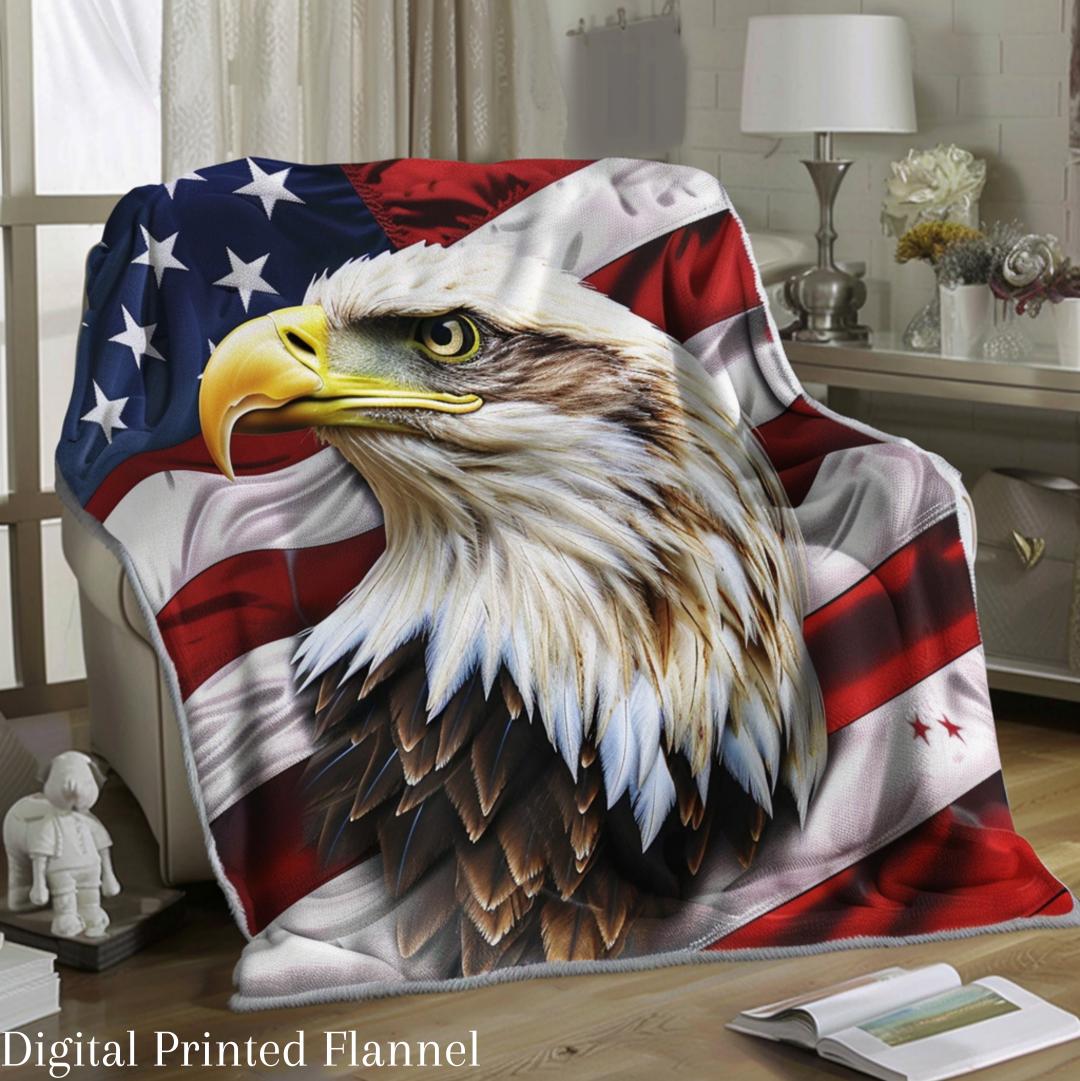

ith the launch of a new line of home textile products, all designed by Canadian artists



**Ashley Kim**Design Manager





David
Design Assistant





### Digital Printed Microfiber

Microfiber is made of 100% polyester, feels extremely soft and comfortable, wrinkle, fade and stain resistant.

▲ 85 GSM, 90 GSM, 120 GSM

The Maximum width 280 CM













### KeniHome & TENCEL™





Born from nature with a silky-soft texture, a touch of TENCEL™ is as good as it makes you feel.

These fibres are naturally gentle on your skin with an exquisitely soft touch, enhancing your quality of sleep with superior functionality, and thus offering you utmost comfort without compromising on the welfare of the environment.











# Blankets Throws

Digital Printed Flannel, Cloudy Blankets



























## Find the Perfect Rug to Tie Your Room Together

KeniHome Digital Printed
Area Rugs













KeniHome Digital Printed Area Rugs









### **SHOWER CURTAIN**

- Microfiber 100% polyester,
- Digital Printed



Waterproof
High-quality polyester
textile to prevent water
splashing.







Large size, perfect for the beach and pool Soft 100% hand feel Easy-care, machine wash and dry

kenihome.com







You have the power to protect vour peace.



(PALT DISNEY)
F.A.M.A. CERTIFIED

**OEKO-TEX®** CONFIDENCE IN TEXTILES STANDARD 100





**Business Social Compliance Initiative** 

kenihome.com

### LETS BUILD SOMETHING GREAT TOGETHER

### Corporate Office

Floor 2 ,C2 Building ,High-Tech Park, 19 Qiliang Road ,Danyang City, Jiangsu Province , China

### **Toronto Office**