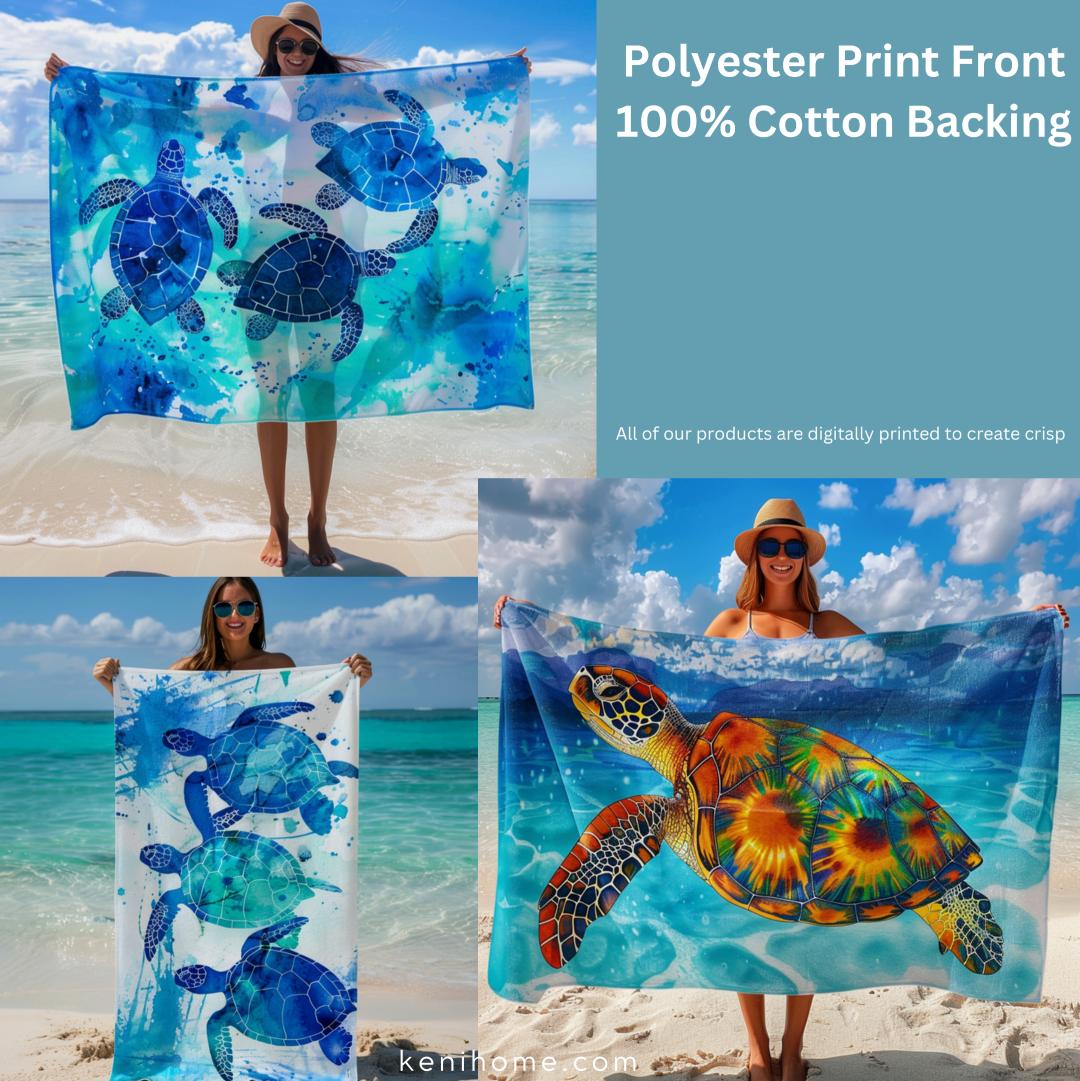

### **SHOWER CURTAIN**

- Microfiber 100% polyester,
- Digital Printed

Waterproof
High-quality polyester
textile to prevent water
splashing.

Large size, perfect for the beach and pool Soft 100% hand feel Easy-care, machine wash and dry