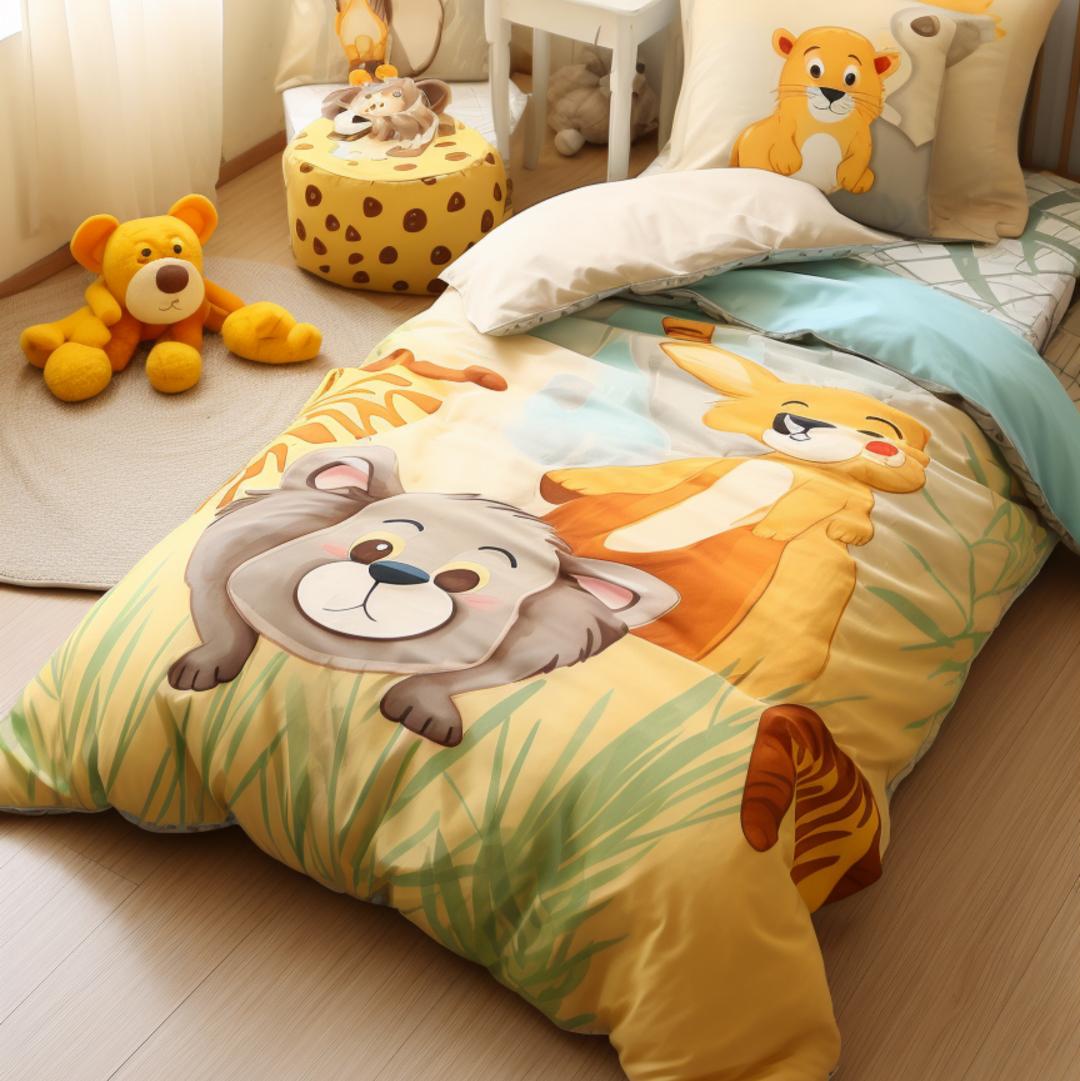

### Digital Printed Microfiber

Microfiber is made of 100% polyester, feels extremely soft and comfortable, wrinkle, fade and stain resistant.

▲ 85 GSM, 90 GSM, 120 GSM

The Maximum width 280 CM