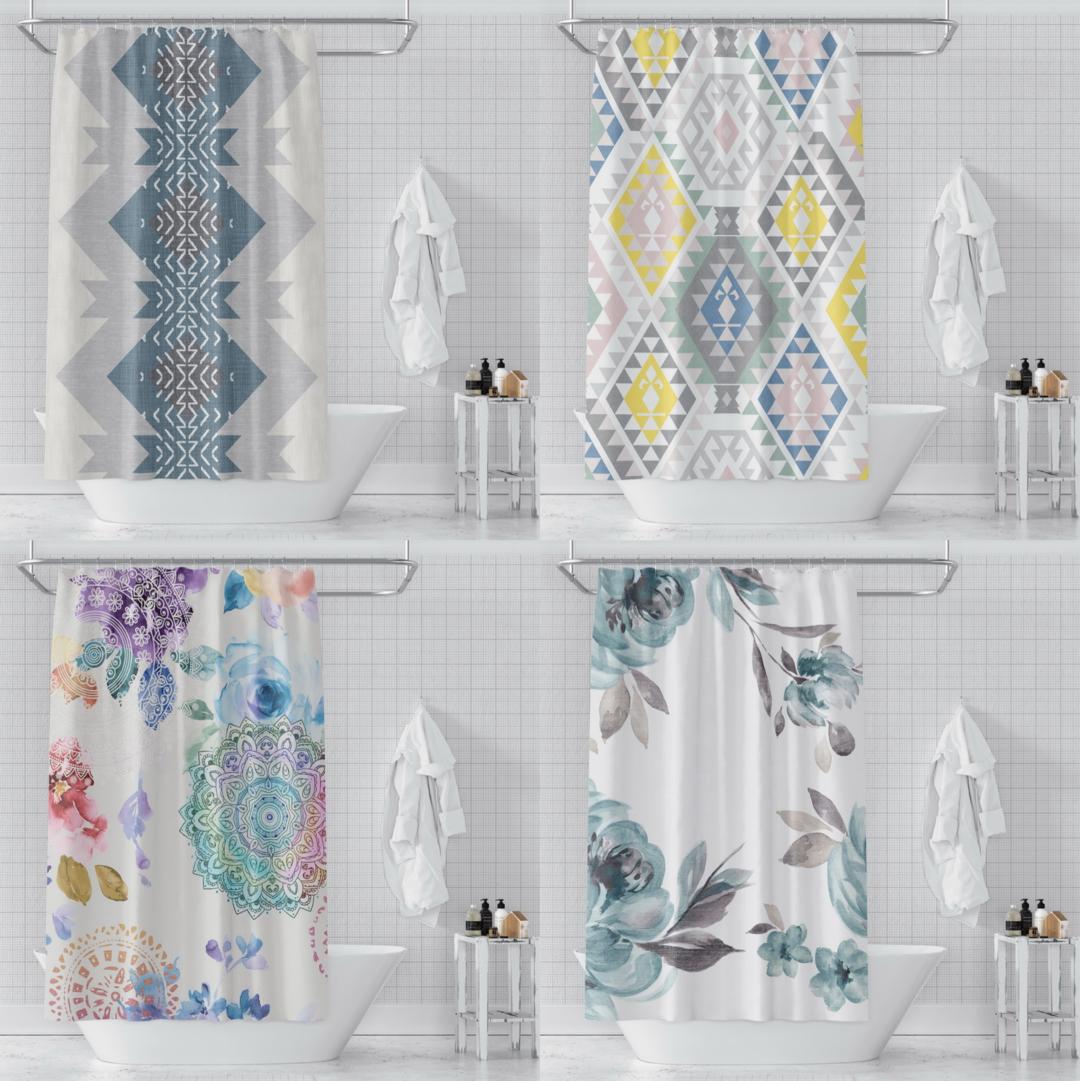

### **SHOWER CURTAIN**

- Microfiber 100% polyester,
- Digital Printed

Waterproof
High-quality polyester
textile to prevent water
splashing.

Large size, perfect for the beach and pool Soft 100% hand feel Easy-care, machine wash and dry