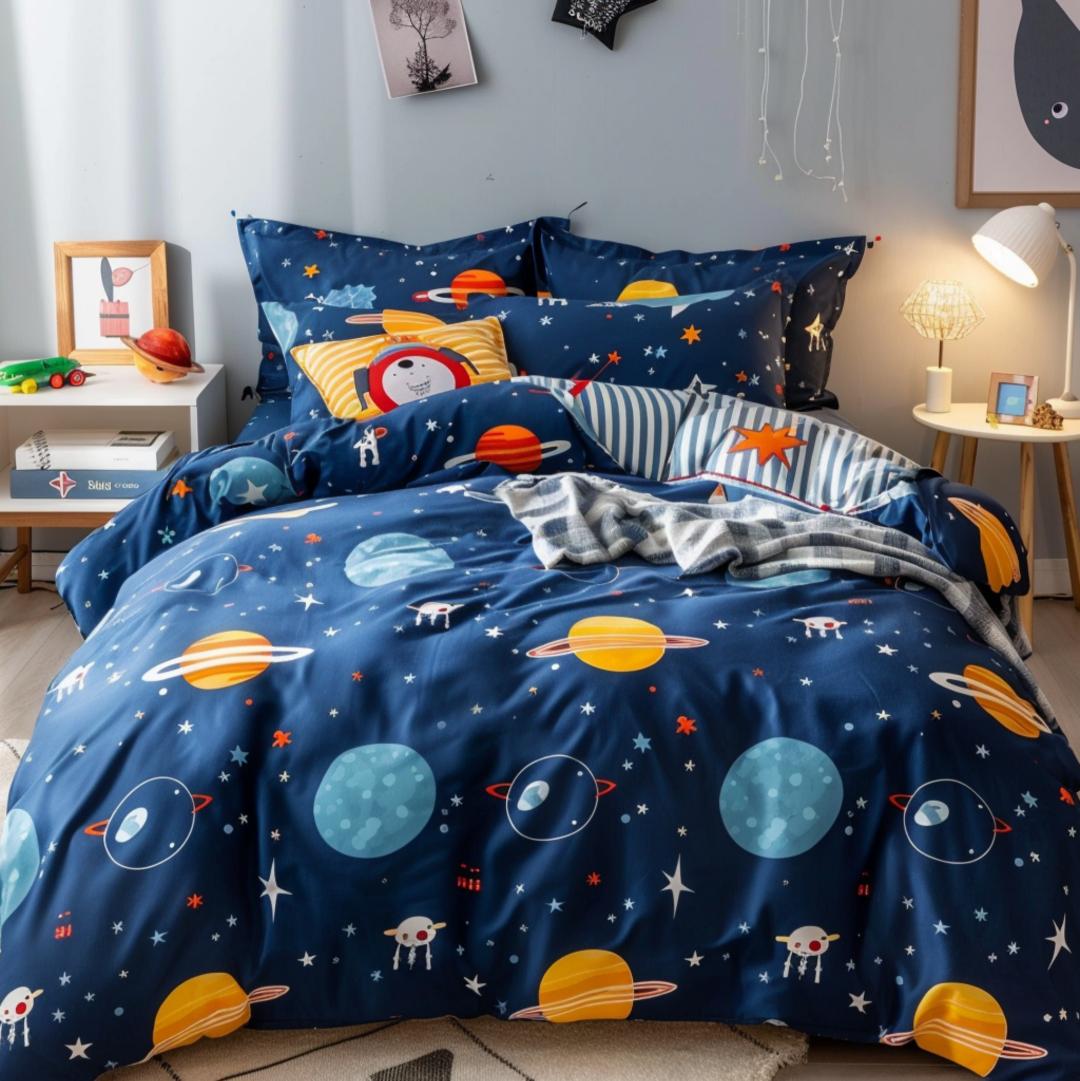

### Digital Printed Microfiber

Microfiber is made of 100% polyester, feels extremely soft and comfortable, wrinkle, fade and stain resistant.

▲ 85 GSM, 90 GSM, 120 GSM

The Maximum width 280 CM

# Blankets Throws

Digital Printed Flannel, Cloudy Blankets