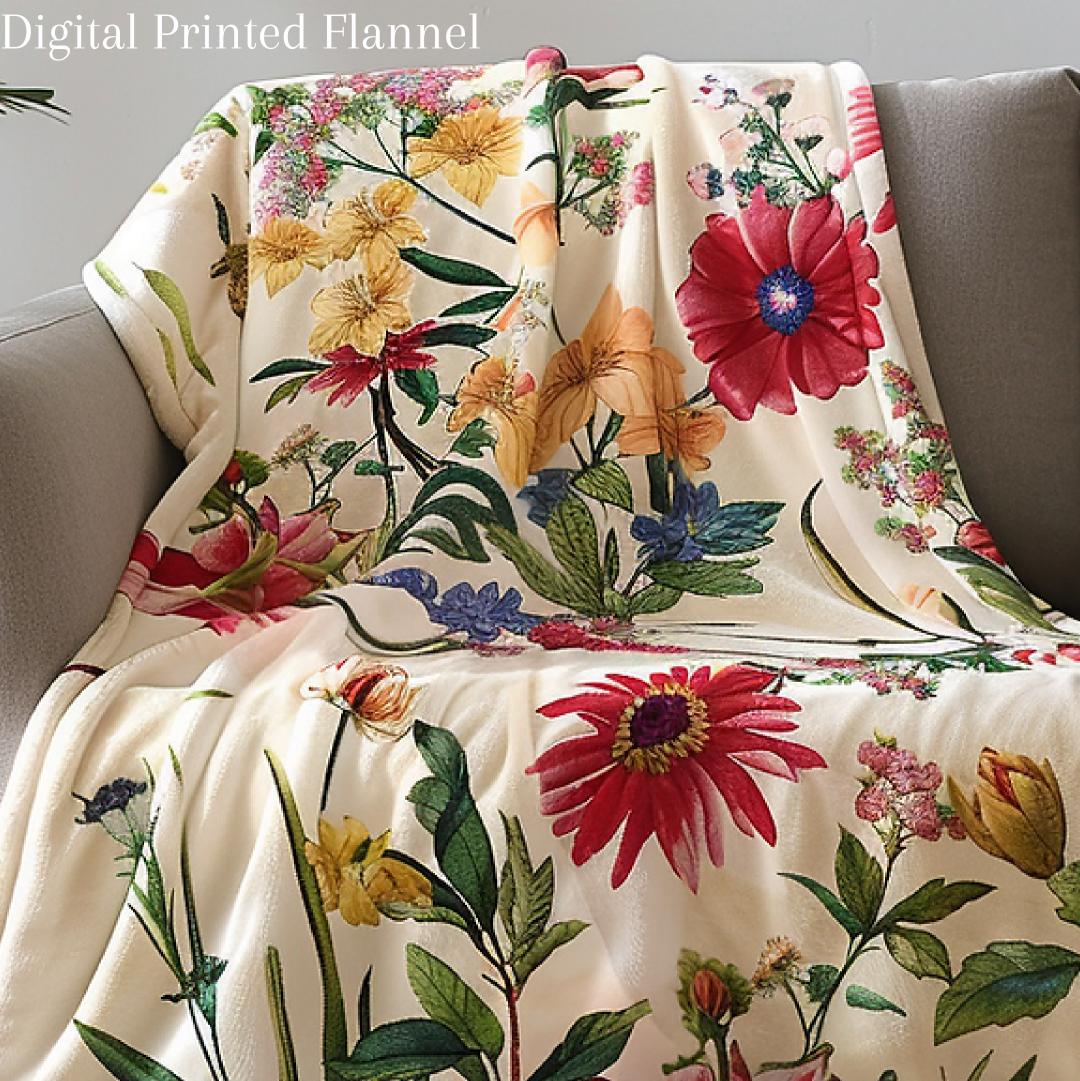

ding with the launch of a new line of home textile products, all designed by Canadian artists



**Ashley Kim**Design Manager





David
Design Assistant





### Digital Printed Microfiber

Microfiber is made of 100% polyester, feels extremely soft and comfortable, wrinkle, fade and stain resistant.

▲ 85 GSM, 90 GSM, 120 GSM

The Maximum width 280 CM













### KeniHome & TENCEL™





Born from nature with a silky-soft texture, a touch of TENCEL™ is as good as it makes you feel.

These fibres are naturally gentle on your skin with an exquisitely soft touch, enhancing your quality of sleep with superior functionality, and thus offering you utmost comfort without compromising on the welfare of the environment.











# Blankets Throws

Digital Printed Flannel, Cloudy Blankets



























## Find the Perfect Rug to Tie Your Room Together

KeniHome Digital Printed
Area Rugs













KeniHome Digital Printed Area Rugs









### **SHOWER CURTAIN**

- Microfiber 100% polyester,
- Digital Printed



Waterproof
High-quality polyester
textile to prevent water
splashing.







Large size, perfect for the beach and pool Soft 100% hand feel Easy-care, machine wash and dry

kenihome.com







You have the power to protect vour peace.



(PALT DISNEY)
F.A.M.A. CERTIFIED

**OEKO-TEX®** CONFIDENCE IN TEXTILES STANDARD 100





**Business Social Compliance Initiative** 

kenihome.com

### LETS BUILD SOMETHING GREAT TOGETHER

### Corporate Office

Floor 2 ,C2 Building ,High-Tech Park, 19 Qiliang Road ,Danyang City, Jiangsu Province , China

### **Toronto Of