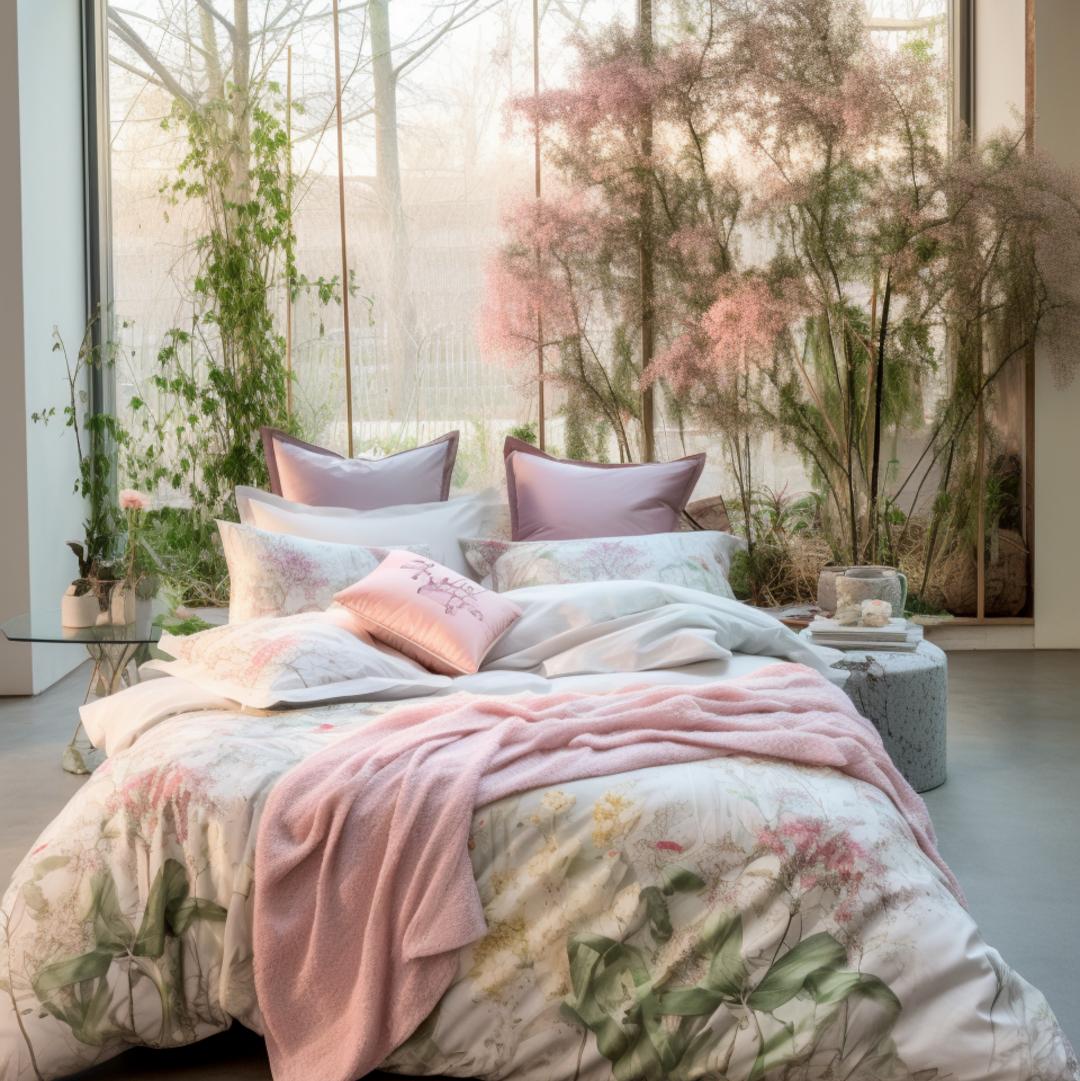

### Digital Printed Microfiber

Microfiber is made of 100% polyester, feels extremely soft and comfortable, wrinkle, fade and stain resistant.

▲ 85 GSM, 90 GSM, 120 GSM

The Maximum width 280 CM