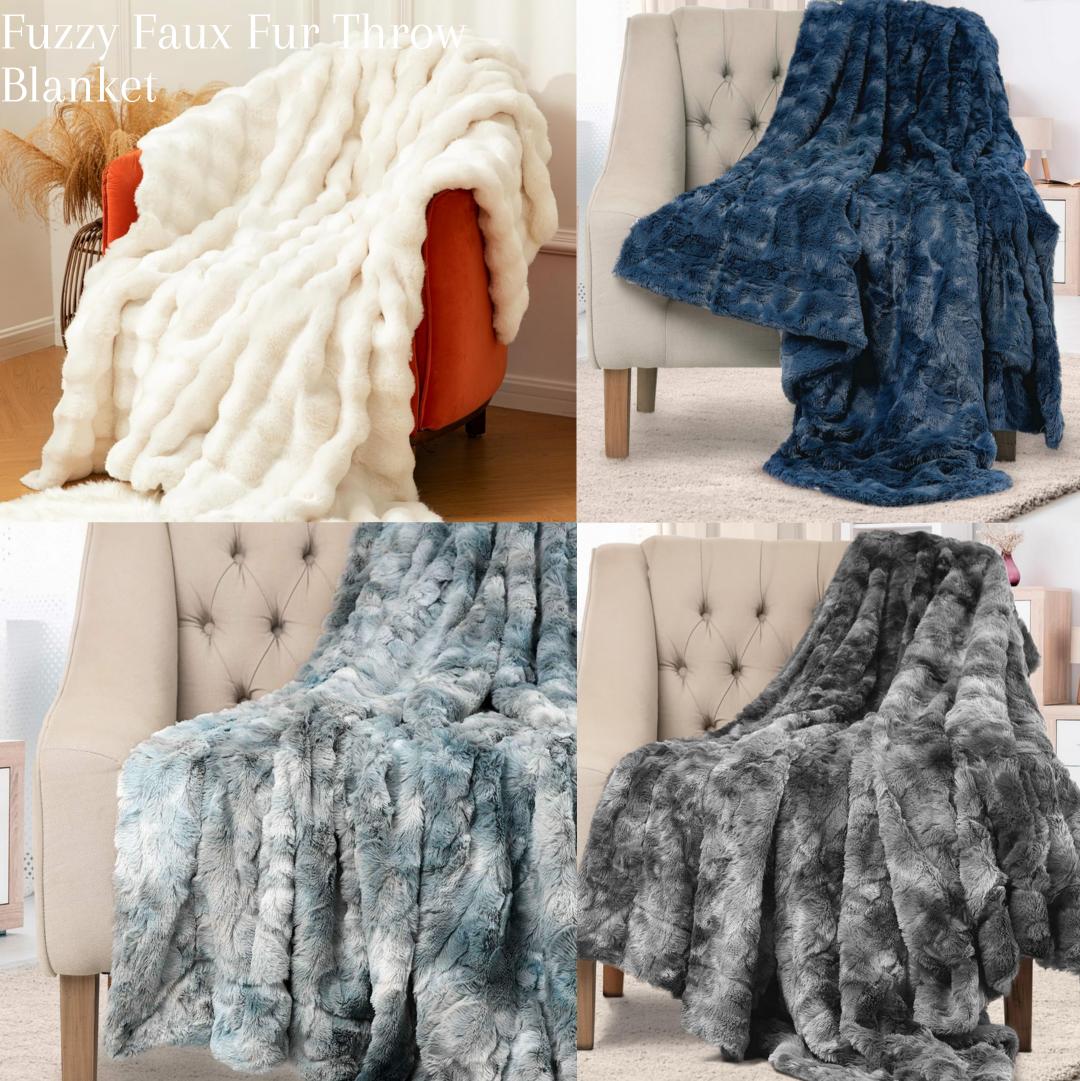

with the launch of a new line of home textile products, all designed by Canadian artists



**Ashley Kim**Design Manager





David
Design Assistant





### Digital Printed Microfiber

Microfiber is made of 100% polyester, feels extremely soft and comfortable, wrinkle, fade and stain resistant.

▲ 85 GSM, 90 GSM, 120 GSM

The Maximum width 280 CM













### KeniHome & TENCEL™





Born from nature with a silky-soft texture, a touch of TENCEL™ is as good as it makes you feel.

These fibres are naturally gentle on your skin with an exquisitely soft touch, enhancing your quality of sleep with superior functionality, and thus offering you utmost comfort without compromising on the welfare of the environment.











# Blankets Throws

Digital Printed Flannel, Cloudy Blankets



























## Find the Perfect Rug to Tie Your Room Together

KeniHome Digital Printed
Area Rugs













KeniHome Digital Printed Area Rugs









### **SHOWER CURTAIN**

- Microfiber 100% polyester,
- Digital Printed



Waterproof
High-quality polyester
textile to prevent water
splashing.







Large size, perfect for the beach and pool Soft 100% hand feel Easy-care, machine wash and dry

kenihome.com







You have the power to protect vour peace.



(PALT DISNEY)
F.A.M.A. CERTIFIED

**OEKO-TEX®** CONFIDENCE IN TEXTILES STANDARD 100





**Business Social Compliance Initiative** 

kenihome.com

### LETS BUILD SOMETHING GREAT TOGETHER

### Corporate Office

Floor 2 ,C2 Building ,High-Tech Park, 19 Qiliang Road ,Danyang City, Jiangsu Province , China

### **Toronto Office