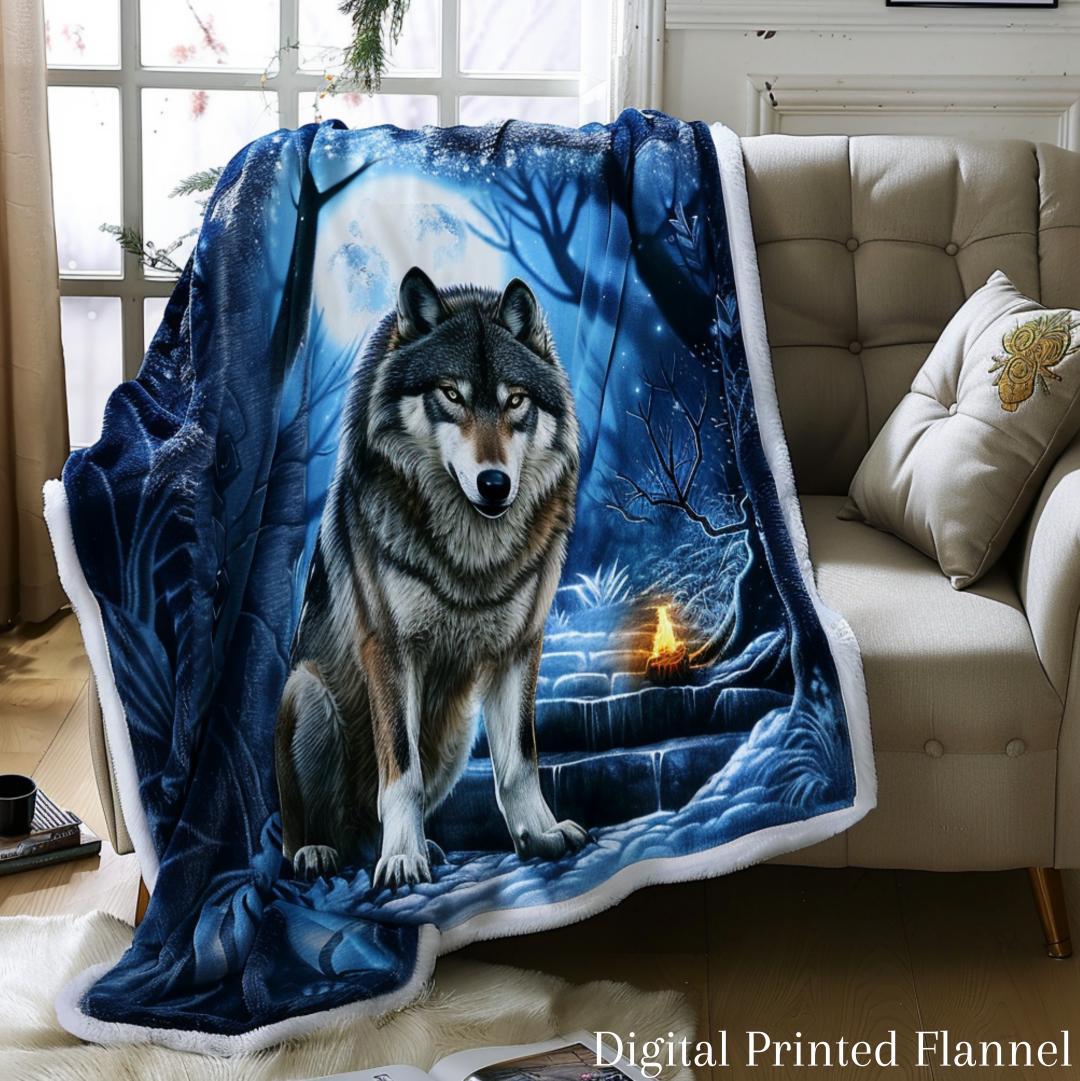

h the launch of a new line of home textile products, all designed by Canadian artists



**Ashley Kim**Design Manager





David
Design Assistant





### Digital Printed Microfiber

Microfiber is made of 100% polyester, feels extremely soft and comfortable, wrinkle, fade and stain resistant.

▲ 85 GSM, 90 GSM, 120 GSM

The Maximum width 280 CM













### KeniHome & TENCEL™





Born from nature with a silky-soft texture, a touch of TENCEL™ is as good as it makes you feel.

These fibres are naturally gentle on your skin with an exquisitely soft touch, enhancing your quality of sleep with superior functionality, and thus offering you utmost comfort without compromising on the welfare of the environment.











# Blankets Throws

Digital Printed Flannel, Cloudy Blankets



























## Find the Perfect Rug to Tie Your Room Together

KeniHome Digital Printed
Area Rugs













KeniHome Digital Printed Area Rugs









### **SHOWER CURTAIN**

- Microfiber 100% polyester,
- Digital Printed



Waterproof
High-quality polyester
textile to prevent water
splashing.







Large size, perfect for the beach and pool Soft 100% hand feel Easy-care, machine wash and dry

kenihome.com







You have the power to protect vour peace.



(PALT DISNEY)
F.A.M.A. CERTIFIED

**OEKO-TEX®** CONFIDENCE IN TEXTILES STANDARD 100





**Business Social Compliance Initiative** 

kenihome.com

### LETS BUILD SOMETHING GREAT TOGETHER

### Corporate Office

Floor 2 ,C2 Building ,High-Tech Park, 19 Qiliang Road ,Danyang City, Jiangsu Province , China

### **Toronto Office**