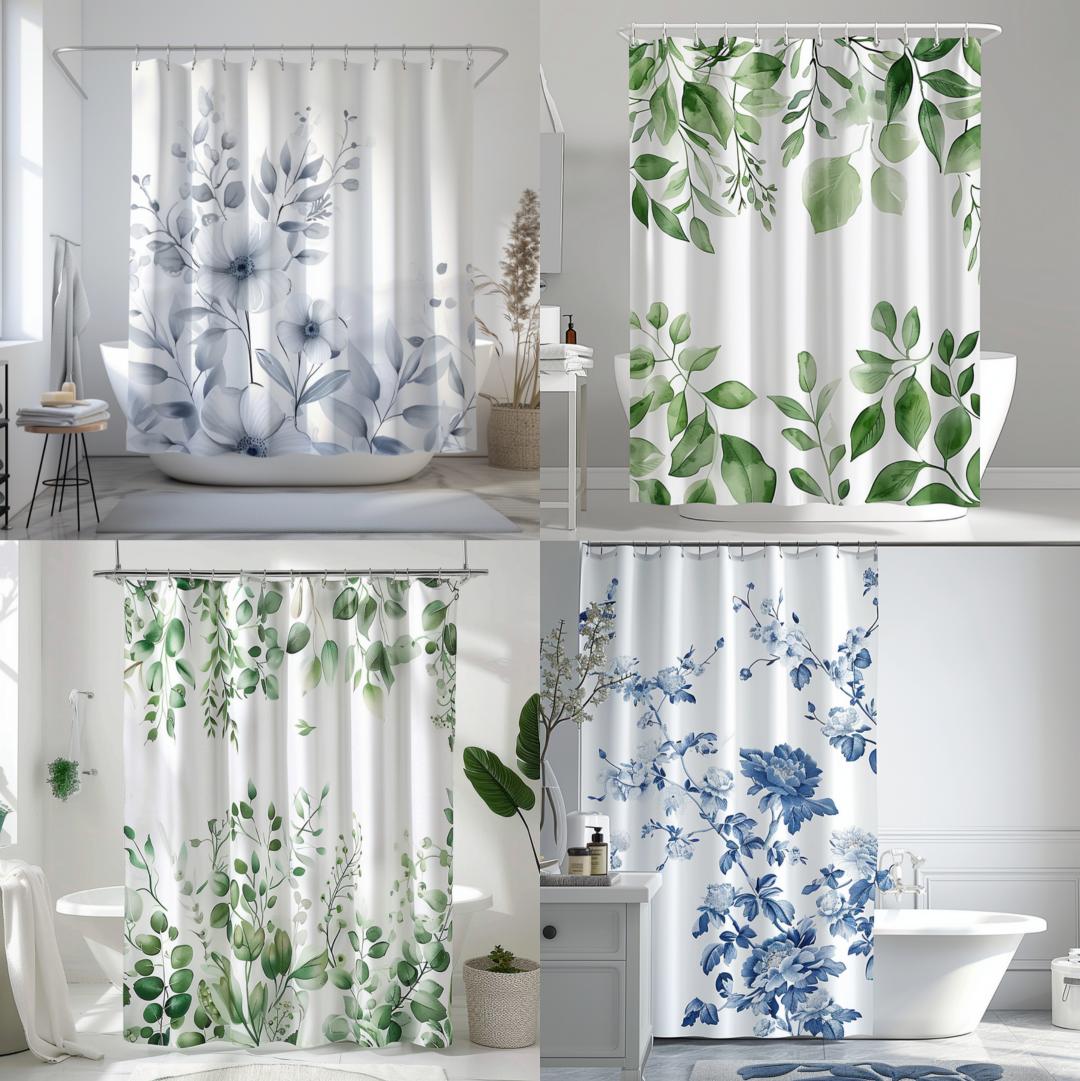

### **SHOWER CURTAIN**

- Microfiber 100% polyester,
- Digital Printed

Waterproof
High-quality polyester
textile to prevent water
splashing.

Large size, perfect for the beach and pool Soft 100% hand feel Easy-care, machine wash and dry