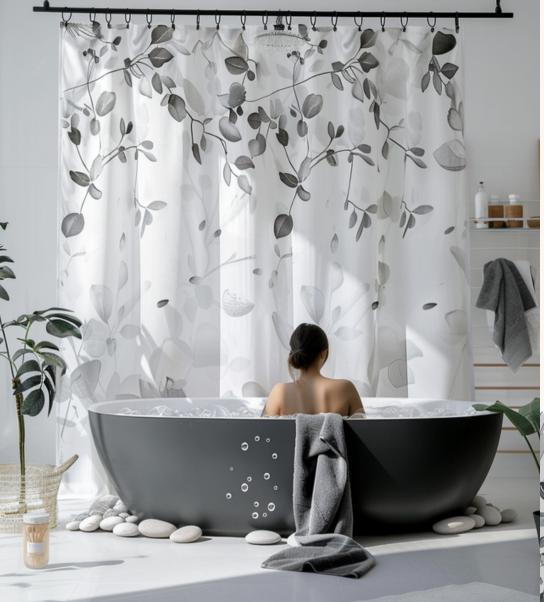

### **SHOWER CURTAIN**

- Microfiber 100% polyester,
- Digital Printed

Waterproof
High-quality polyester
textile to prevent water
splashing.

Large size, perfect for the beach and pool Soft 100% hand feel Easy-care, machine wash and dry