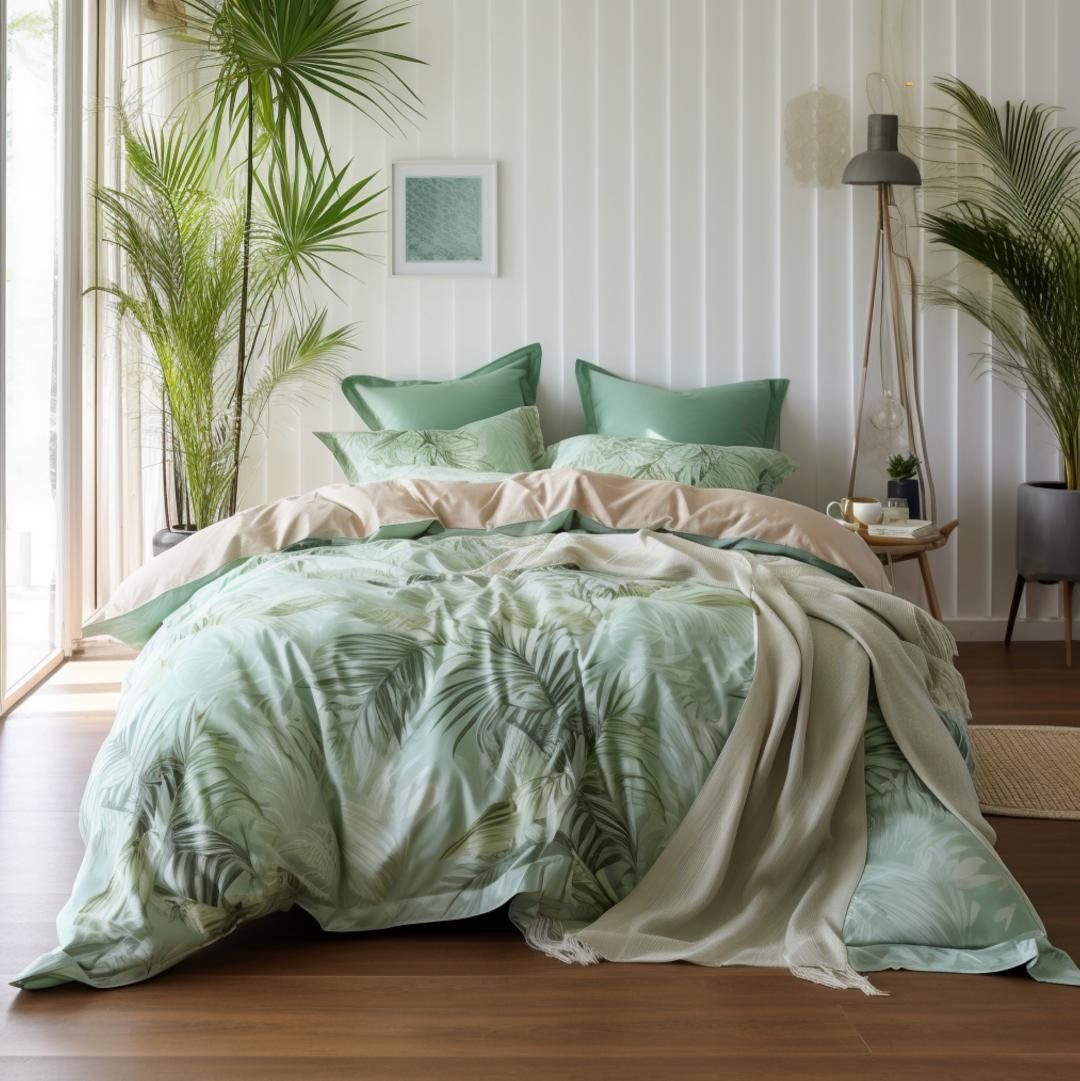

### Digital Printed Microfiber

Microfiber is made of 100% polyester, feels extremely soft and comfortable, wrinkle, fade and stain resistant.

▲ 85 GSM, 90 GSM, 120 GSM

The Maximum width 280 CM